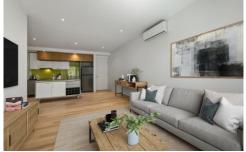

The adjacent kitchen includes a generous pantry, plenty of storage cupboards and drawers, up-to-date appliances and

2 🕒 2 🖺 1 🖨

**Price:** \$575,000

**View :** https://www.saltrealestate.com.au/sale/vic/inner-city/st-kilda/residential/apartment/7263712