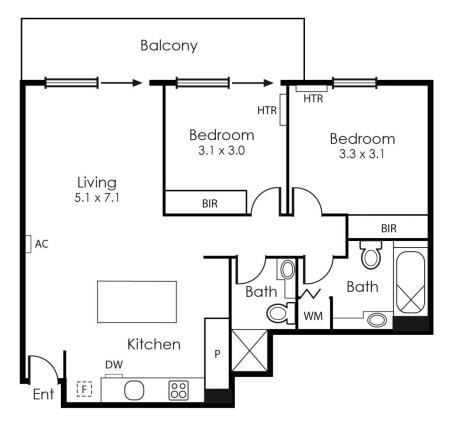

With the security entry on Barkly Street, this first-floor apartment opens to a sizeable light and airy living / dining area with full size sliding doors leading to the balcony, ideal for entertaining or enjoying the shade of the plane trees in summer, or winter sunlight.

The adjacent kitchen includes a generous pantry, plenty of storage cupboards and drawers, up-to-date appliances and

2 🕒 2 🖺 1 🖨

**Price:** \$575,000

**View :** https://www.saltrealestate.com.au/sale/vic/inner-city/st-kilda/residential/apartment/7263712