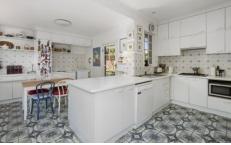

The entry porch leads to the charming light and airy living area with open fireplace, and access to the front deck overlooking the lush garden & parkland. Across the hall is the generous well-equipped kitchen and open plan meals with glazed aspect to the entertainers West facing garden.