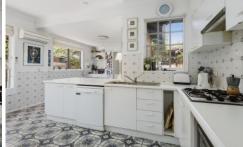

The entry porch leads to the charming light and airy living area with open fireplace, and access to the front deck overlooking the lush garden & parkland. Across the hall is the generous well-equipped kitchen and open plan meals with glazed aspect to the entertainers West facing garden.