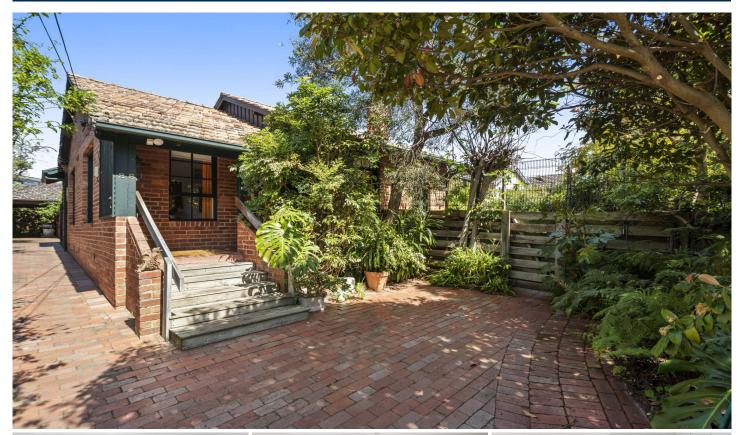

The entry porch leads to the charming light and airy living area with open fireplace, and access to the front deck overlooking the lush garden & parkland. Across the hall is the generous well-equipped kitchen and open plan meals with glazed aspect to the entertainers West facing garden.