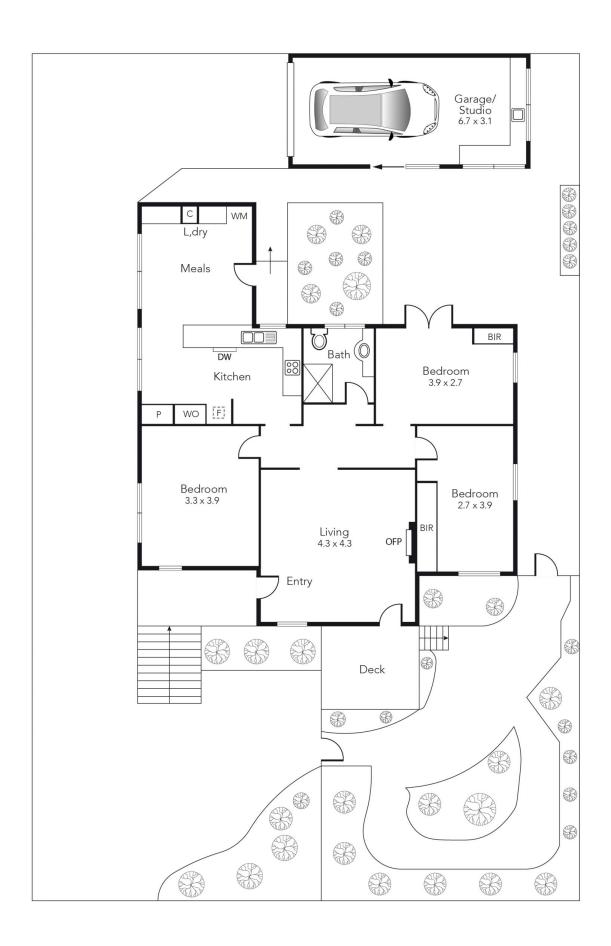

The entry porch leads to the charming light and airy living area with open fireplace, and access to the front deck overlooking the lush garden & parkland. Across the hall is the generous well-equipped kitchen and open plan meals with glazed aspect to the entertainers West facing garden.

The master bedroom is well proportioned, the 2nd & 3rd bedrooms have built-in wardrobes. The central bathroom incorporates a shower, WC and vanity with plenty of cupboard space.

Additional amenities include laundry facilities, split system