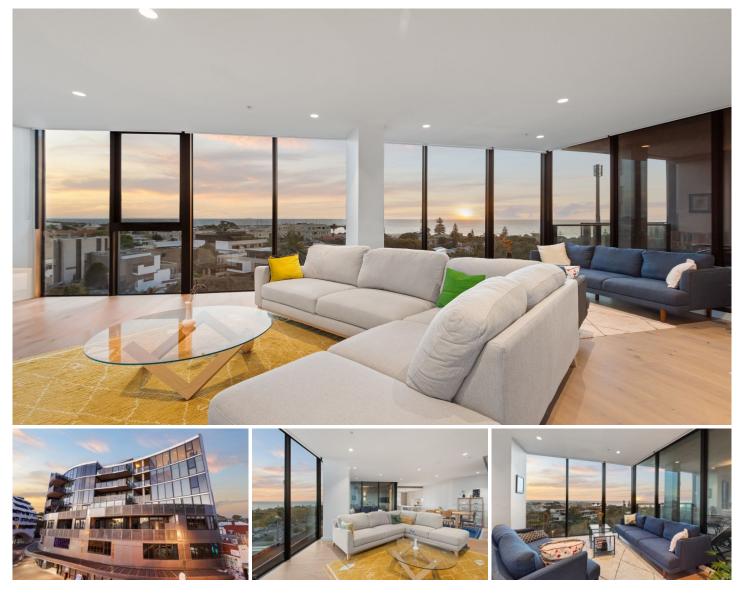

## 603/12 Railway Walk North HAMPTON VIC

Take the lift to the penthouse level at The Anchorage and absorb the panoramic view of Port Phillip Bay. Relax, be inspired and enjoy the ever-changing expansive outlook from the floor to ceiling windows of this 156 sqm (approx) luxury lifestyle apartment. On the doorstep there is the vibrant Hampton Street shopping precinct, public transport and easy access to the beach.

The stylish interior features bright white walls and oak floorboards, the entry leads to the open plan living and dining space with abundant natural light. Complemented by the kitchen which seamlessly incorporates a suite of Miele appliances, integrated fridge, extensive stone benchtops, a large pantry and plenty of cupboard space. The private balcony is ideal for alfresco entertaining or unwinding at the end of the day. 3 🛤 2 🚔 3 🚘