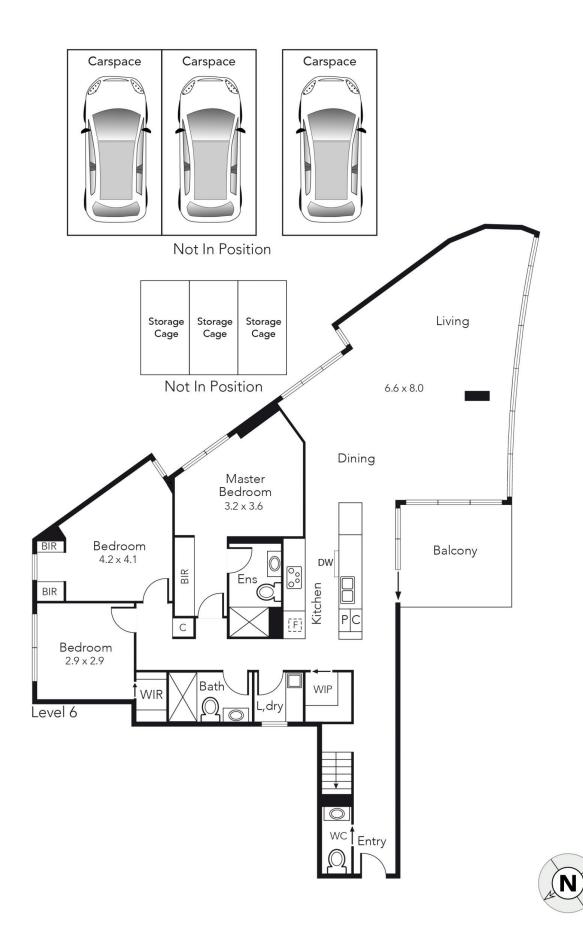

Price : \$1,650,000 - \$1,815,000 View : https://www.saltrealestate.com.au/sale/vic/baysid e/hampton/residential/apartment/7946461

Sam Paynter 0413531888

This floorplan is a guide only and no warranty is given to its accuracy in dimensions. Purchasers are advised to carry out their own investigations.